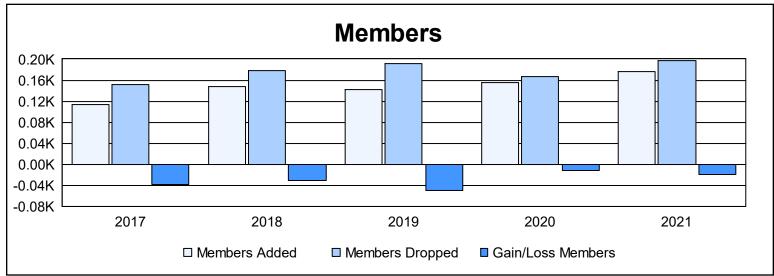

District 13 OH2 As of June 2021 Cumulative

| Year      | New<br>Clubs | Dropped<br>Clubs | Gain/<br>Loss<br>Clubs | New<br>Members | Charter<br>Members | Reinstate<br>Members | Transfer<br>Members | Total<br>Member<br>Added | Total<br>Members<br>Dropped | Gain/<br>Loss<br>Members |
|-----------|--------------|------------------|------------------------|----------------|--------------------|----------------------|---------------------|--------------------------|-----------------------------|--------------------------|
| 2016-2017 | 0            | 0                | 0                      | 105            | 0                  | 5                    | 3                   | 113                      | 152                         | -39                      |
| 2017-2018 | 0            | 1                | -1                     | 139            | 1                  | 4                    | 4                   | 148                      | 179                         | -31                      |
| 2018-2019 | 1            | 1                | 0                      | 101            | 33                 | 4                    | 4                   | 142                      | 191                         | -49                      |
| 2019-2020 | 1            | 0                | 1                      | 111            | 31                 | 7                    | 7                   | 156                      | 167                         | -11                      |
| 2020-2021 | 3            | 0                | 3                      | 96             | 61                 | 7                    | 13                  | 177                      | 197                         | -20                      |
| Average   | 1            | 0                | 1                      | 110            | 25                 | 5                    | 6                   | 147                      | 177                         | -30                      |