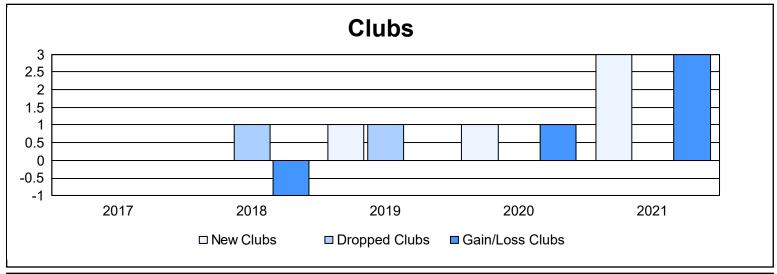

District 13 OH2 As of June 2021 Cumulative

| Year      | New<br>Clubs | Dropped<br>Clubs | Gain/<br>Loss<br>Clubs | New<br>Members | Charter<br>Members | Reinstate<br>Members | Transfer<br>Members | Total<br>Member<br>Added | Total<br>Members<br>Dropped | Gain/<br>Loss<br>Members |
|-----------|--------------|------------------|------------------------|----------------|--------------------|----------------------|---------------------|--------------------------|-----------------------------|--------------------------|
| 2016-2017 | 0            | 0                | 0                      | 105            | 0                  | 5                    | 3                   | 113                      | 152                         | -39                      |
| 2017-2018 | 0            | 1                | -1                     | 139            | 1                  | 4                    | 4                   | 148                      | 179                         | -31                      |
| 2018-2019 | 1            | 1                | 0                      | 101            | 33                 | 4                    | 4                   | 142                      | 191                         | -49                      |
| 2019-2020 | 1            | 0                | 1                      | 111            | 31                 | 7                    | 7                   | 156                      | 167                         | -11                      |
| 2020-2021 | 3            | 0                | 3                      | 96             | 61                 | 7                    | 13                  | 177                      | 197                         | -20                      |
| Average   | 1            | 0                | 1                      | 110            | 25                 | 5                    | 6                   | 147                      | 177                         | -30                      |